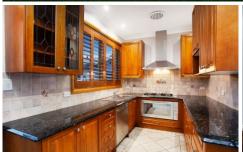

## Features:

? Four bedrooms with built-in wardrobes, walk-in robe and ensuite to master bedroom, plus ensuite to bedroom three! ? Lovely timber-finished, galley-style kitchen with stone benchtops, stainless-steel appliances, pantry, and abundance of preparation space and plentiful storage