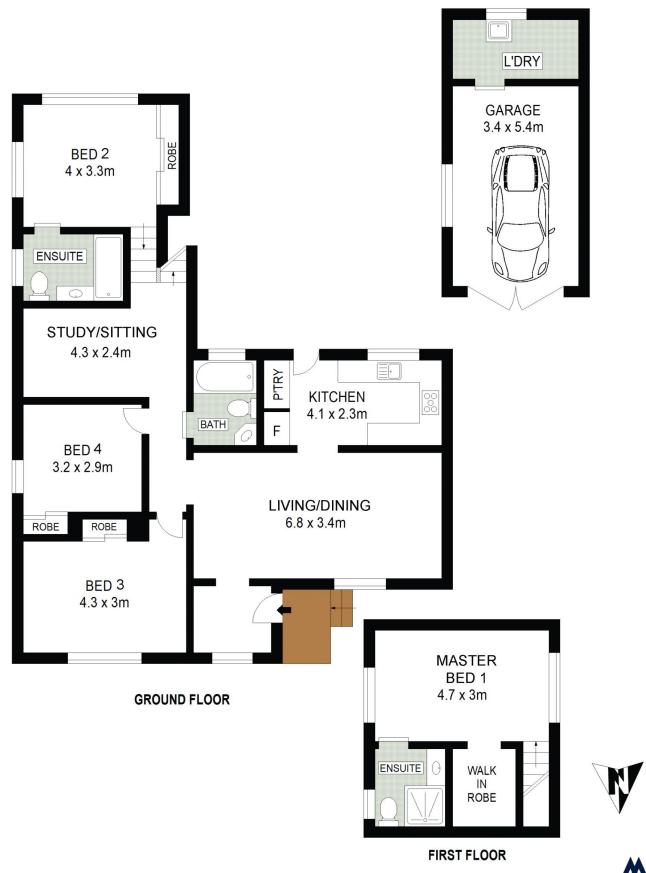

## 2 Thomas Kelly Crescent Lalor Park NSW

With a separate first-floor bedroom that serves as the perfect parents' retreat, plus a second ensuite in the third bedroom, this excellent home offers versatile spaces, options, simplicity of layout and a great blend of privacy and family living. More than able to accommodate guests and/or extended and growing families, it sits on a good-sized serving of land and also has brilliant potential for a covered outdoor entertaining area and so much more. The location alone will ensure this superb property will attract plenty of attention!

## Features:

? Four bedrooms with built-in wardrobes, walk-in robe and ensuite to master bedroom, plus ensuite to bedroom three! ? Lovely timber-finished, galley-style kitchen with stone benchtops, stainless-steel appliances, pantry, and abundance of preparation space and plentiful storage