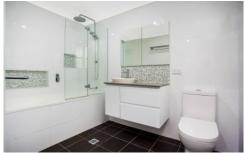

## Features:

? Four bedrooms with built-in wardrobes, walk-in robe and ensuite to master bedroom, plus ensuite to bedroom three! ? Lovely timber-finished, galley-style kitchen with stone benchtops, stainless-steel appliances, pantry, and abundance of preparation space and plentiful storage