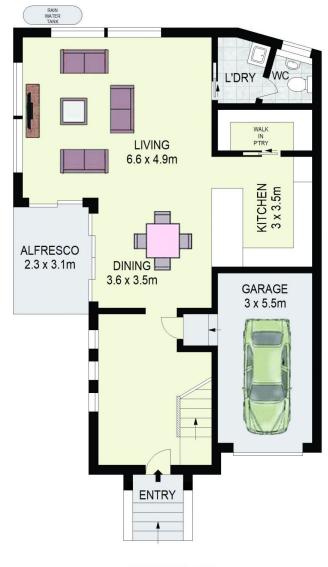

er, and here is the vision: a lovely, contemporary home radiant with natural light, with ultra-sleek appointments, well-proportioned and secluded private areas, open and easy-flowing living spaces opening out seamlessly to a large, neat, paved covered entertaining area that will offer flexible hosting and hours of enjoyment for your lucky guests. The perfectly placed kitchen combines with the living area for a true social engine room! This family abode is versatile, full of vitality and very well positioned.

## Features:

? Four bedrooms with built-in wardrobes, ensuite and walk-in wardrobe to master bedroom

4 🚐 2 🚝 2 😭

Price: Contact Agent

**View**: https://www.agiuspropertygroup.com.au/sale/nsw/western-sydney/lalor-park/residential/house/721

4809



**Alistair Agius** 02 8320 0598



ENSUITE D/Anti/Anti/Anti/Anti BED 1 3 x 4.8m **MASTER** MINAMINAMINAMINAMI SUITE 3.3 x 4.8m MINAMINAMIN **BATH** BED 3 4.8 x 3.4m LINEN BED 2 3.1 x 5m **FAMILY** 3.6 x 5.0m **BALCONY** 

**GROUND FLOOR** 

**FIRST FLOOR** 



Unit 2-5 Gilmore Road,

**Lalor Park**