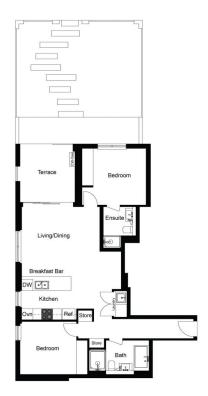

Looking for the ultimate in luxury living? Look no further than this amazing off-the-plan two bedroom apartment! With a spacious 133 square metres of living space, this stunning apartment boasts high-quality finishes and a modern design that's sure to impress.

The open-plan living and dining area flow seamlessly to a large balcony, offering panoramic views that will take your breath away. And with a chef's kitchen equipped with top-of-the-line appliances, entertaining has never been easier or more enjoyable.