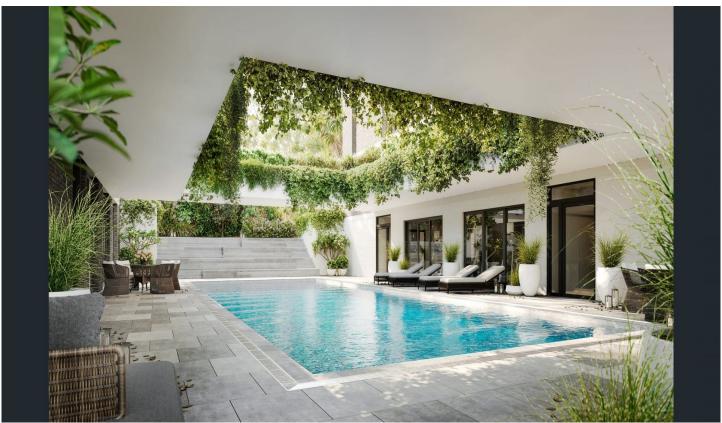

## 11-15 Fishburn Crescent Castle Hill NSW

Explore our exciting project under construction! The structure is taking shape and we're making remarkable progress towards its completion. Don't miss your chance to inquire and be a part of this incredible journey!

Looking for the ultimate in luxury living? Look no further than this amazing off-the-plan two bedroom apartment! With a spacious 133 square metres of living space, this stunning apartment boasts high-quality finishes and a modern design that's sure to impress.

The open-plan living and dining area flow seamlessly to a large balcony, offering panoramic views that will take your breath away. And with a chef's kitchen equipped with top-of-the-line appliances, entertaining has never been easier or more enjoyable.