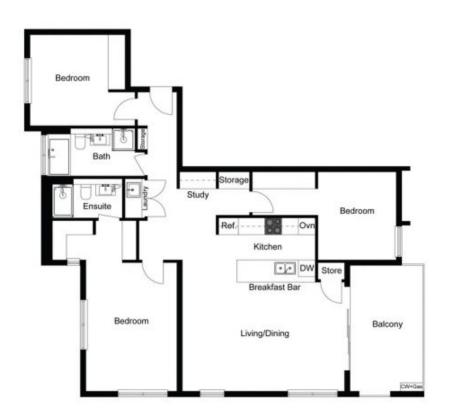

With an emphasis on sophistication and style, this apartment boasts a sleek and modern design, seamlessly integrating indoor and outdoor living spaces. The light-filled living and dining area flows effortlessly onto a private balcony, providing stunning views of the surrounding area.

Impeccably designed with premium finishes, this apartment features a gourmet kitchen with European appliances, stone benchtops, and ample storage space. The three generously sized bedrooms all offer built-in wardrobes, while the master bedroom includes a luxurious ensuite.