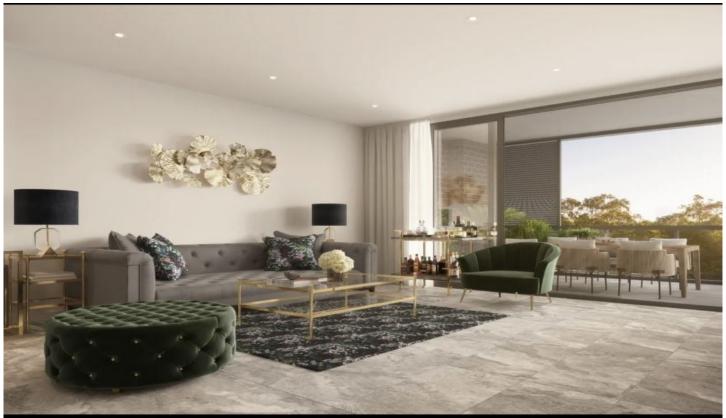

With an emphasis on sophistication and style, this apartment boasts a sleek and modern design, seamlessly integrating indoor and outdoor living spaces. The light-filled living and dining area flows effortlessly onto a private balcony, providing stunning views of the surrounding area.

Impeccably designed with premium finishes, this apartment features a gourmet kitchen with European appliances, stone benchtops, and ample storage space. The three generously sized bedrooms all offer built-in wardrobes, while the master bedroom includes a luxurious ensuite.