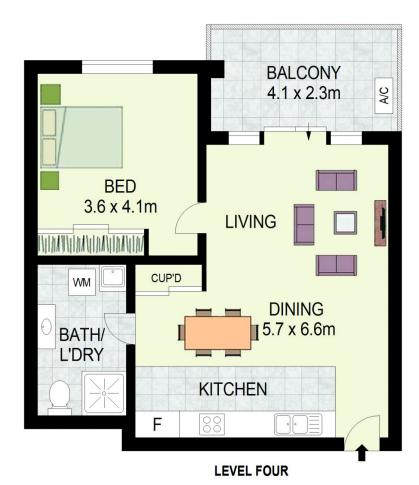

## 410/3 Weston Street Rosehill NSW

Contemporary, refreshed, and located to suit the busy professional seeking the lock-up-and leave lifestyle, the couple craving access to transport and amenities, or the single who wants the best of both worlds - accessibility and privacy - this attractive single-bedroom apartment gives you choices! The internal spaces are designed to be economical yet easy-flowing, the appointments are modern and the layout is versatile. The living and dining area, combined with the entertainer's balcony, gives you a pleasant indoor/outdoor experience for those barbecues with the family or evening soirées with colleagues.