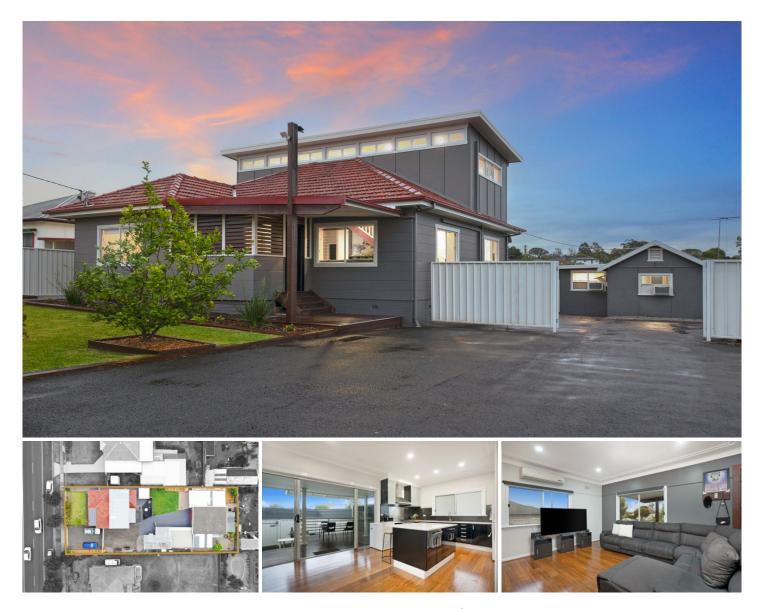

## 105 Cornelia Road Toongabbie NSW

This unique family home has all the luxury, comfort, convenience and variety you and your family could possibly desire! Sitting on a lavish 1025 m2 serving of Toongabbie estate, the residences are neat, filled with character, modern features and zones for everyone. Elegant contemporary appointments and practical spaces combine to give you a family abode that is both eye-pleasing and functional.

Featuring a beautiful, contemporary main home, a self-contained granny-flat and a self-contained studio, a massive separate workshop and abundant storage areas with versatile uses, the possibilities this superb property offers are endless. Family, extended family, student, handyman, business-owner, investor and home-based worker are all taken care of. There are possibilities for rental income, or to house in-laws. Even the granny flat and