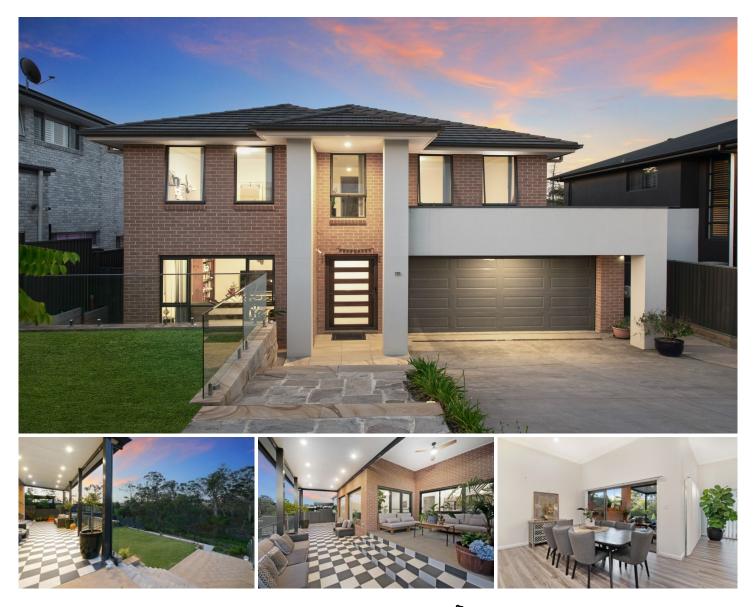

## 8 Folsom Crescent North Kellyville NSW

Embark on a journey to experience unmatched luxury and good fortune in your modern dream home, offering breathtaking bush views on a large 728.9sqm block of land, that will leave you in awe. With the auspicious number 8, believed to bring prosperity, grace your new beginning.

This remarkable home boasts not one but two kitchens, opening doors to unparalleled convenience and culinary possibilities for your family. Additionally, enjoy the privacy and comfort of in-law living downstairs, ideal for accommodating guests or extended family.

Featuring five bedrooms and four bathrooms on a generous block, this residence provides ample space for your family to grow and thrive. Crafted with uncompromising quality, it stands as a testament to an expensive, enduring finish.