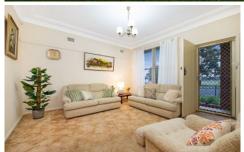

## Features:

- ? Three bedrooms
- ? Electric kitchen with breakfast bar, extensive bench space and storage
- ? Open plan living and dining area plus separate lounge room
- ? Modern family bathroom
- ? External laundry to accommodate all linen work and storage
- ? Two toilets
- ? Large undercover entertaining deck