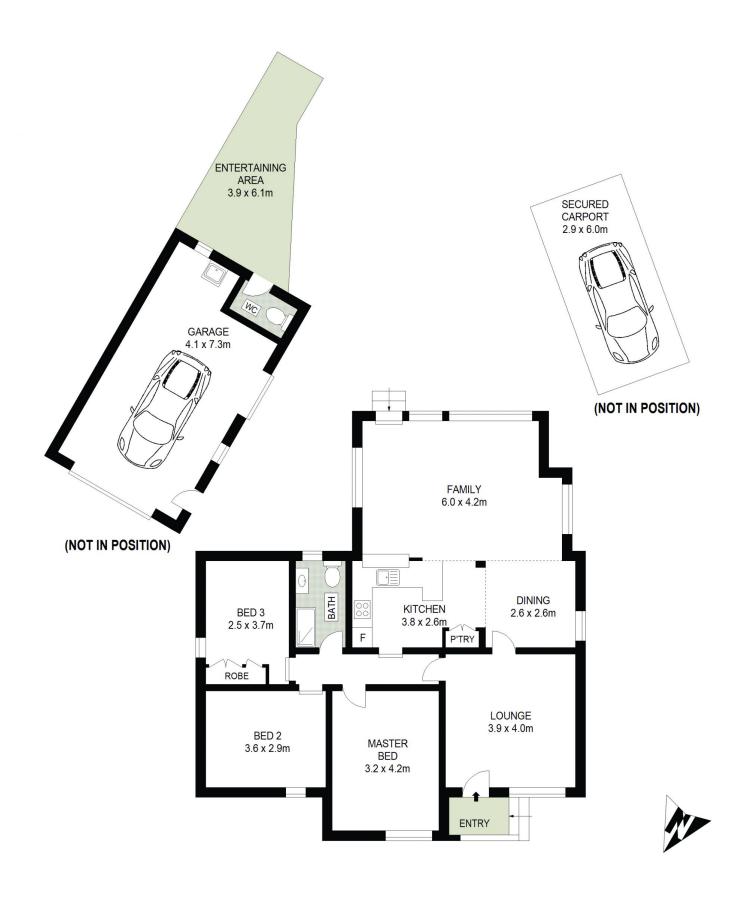

## 33 Wheeler Street Lalor Park NSW

Sitting on a substantial, level serving of prime Lalor Park land, this single-level brick residence is a great family home, Freshly Painted and Brand New Carpet throughout! The location is extra convenient for the young, busy family, bus stop right outside the property.

## Features:

- ? Three bedrooms
- ? Electric kitchen with breakfast bar, extensive bench space and storage
- ? Open plan living and dining area plus separate lounge room
- ? Modern family bathroom
- ? External laundry to accommodate all linen work and storage
- ? Two toilets
- ? Large undercover entertaining deck

3 🕮 1 🔓 2 🖨

Land Size: 619.7 sqm

View : https://www.agiuspropertygroup.com.au/lea

se/nsw/western-sydney/lalor-park/residentia

I/house/7875769

Stephen Ross 0415 577 896