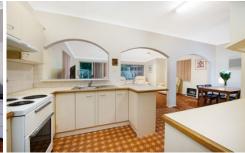

## Features:

- ? Three bedrooms
- ? Electric kitchen with breakfast bar, extensive bench space and storage
- ? Open plan living and dining area plus separate lounge room
- ? Modern family bathroom
- ? External laundry to accommodate all linen work and storage
- ? Two toilets
- ? Large undercover entertaining deck