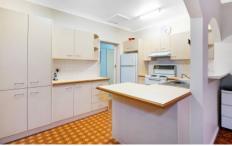

## Features:

- ? Three bedrooms
- ? Electric kitchen with breakfast bar, extensive bench space and storage
- ? Open plan living and dining area plus separate lounge room
- ? Modern family bathroom
- ? External laundry to accommodate all linen work and storage
- ? Two toilets
- ? Large undercover entertaining deck