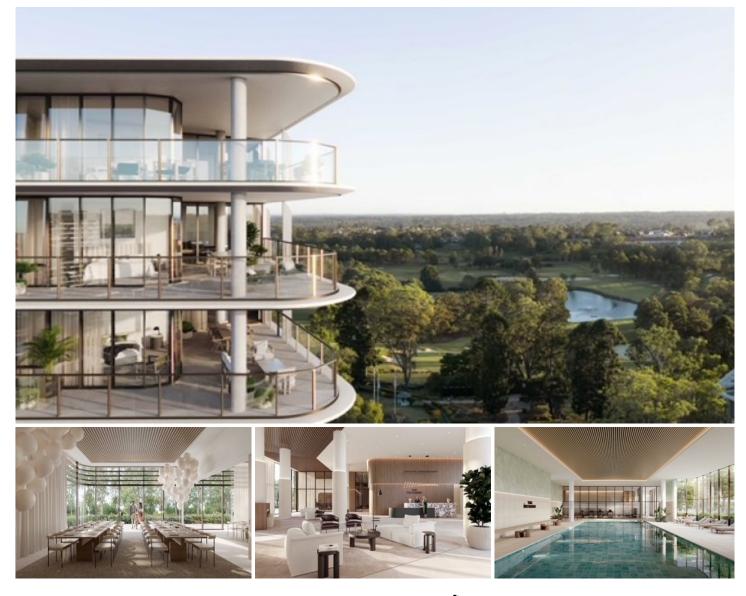

## Veue Central

The second you lay eyes on the stunning Veue Central apartments, overlooking beautiful, tranquil green expanses covered in trees and dotted with lakes, you understand you are looking at the realisation of a grand idea, unlike any urban apartment development you've ever seen.

Internally, your new architect designed apartment is simply more spacious than an apartment ought to be, with versatile spaces and breathtaking indoor-outdoor living that has to be experienced to be believed! You are surrounded by a friendly, sophisticated community offering options for fitness, socialising, recreation, entertainment, dining and