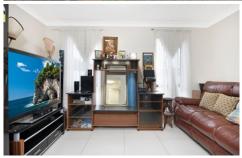

## Features

- ? Large bedroom with built-in wardrobe
- ? Modern kitchen with plentiful preparation space and storage
- ? Large living and dining area off kitchen
- ? Fully-tiled family bathroom
- ? Internal laundry