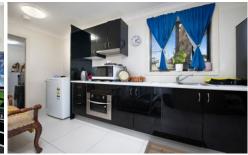

## Features

- ? Large bedroom with built-in wardrobe
- ? Modern kitchen with plentiful preparation space and storage
- ? Large living and dining area off kitchen
- ? Fully-tiled family bathroom
- ? Internal laundry