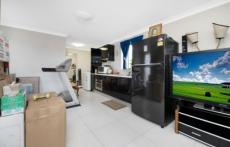

## Features

- ? Large bedroom with built-in wardrobe
- ? Modern kitchen with plentiful preparation space and storage
- ? Large living and dining area off kitchen
- ? Fully-tiled family bathroom
- ? Internal laundry