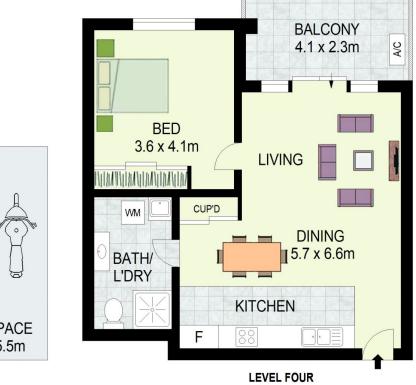

## 410/3 Weston Street Rosehill NSW

Contemporary, refreshed, and located to suit the busy professional seeking the lock-up-and leave lifestyle, the couple craving access to transport and amenities, or the single who wants the best of both worlds - accessibility and privacy - this attractive single-bedroom apartment gives you choices! The internal spaces are designed to be economical yet easy-flowing, the appointments are modern and the layout is versatile. The living and dining area, combined with the entertainer's balcony, gives you a pleasant indoor/outdoor experience for those barbecues with the family or evening soirées with colleagues.