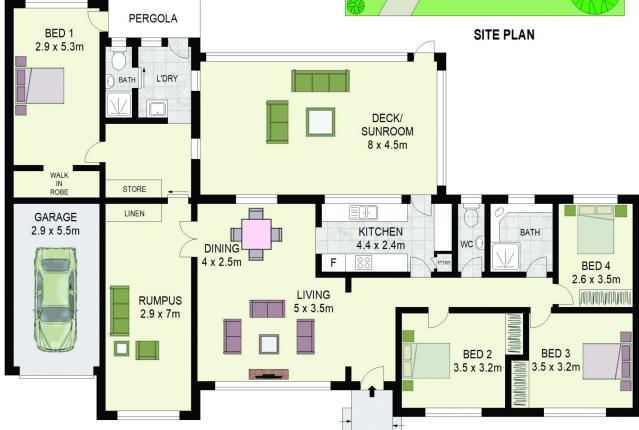

Step inside the canvas of this residence featuring 4 bedrooms, 2 bathrooms, and a garage, awaiting your personal touch. The expansive formal lounge and dining area seamlessly connect with a rumpus room/home office,

**GROUND FLOOR** 

57 Sherwin Avenue,

Castle Hill

NICHOLAS HARB 0427 530 419