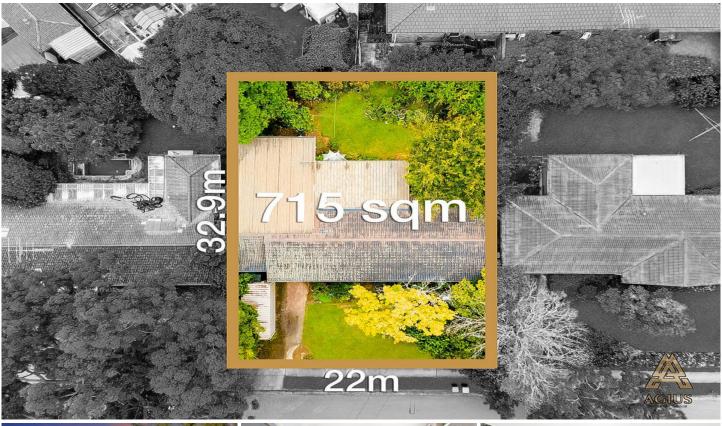

## 57 Sherwin Avenue Castle Hill NSW

Discover the hidden potential of this enchanting single-level brick home in Castle Hill, strategically positioned on a tranquil street. Boasting approximately 715 sqm of R3 zoned land, this property is a developer's dream, offering a myriad of possibilities.

Whether you envision a stunning renovation of the existing house, building your dream home, or exploring the potential for townhouse development- the power is in your hands. With an impressive frontage of 22m and a depth of 32.9m, the property beckons for creative possibilities, especially in the realm of townhouse/terrace potential (STCA).