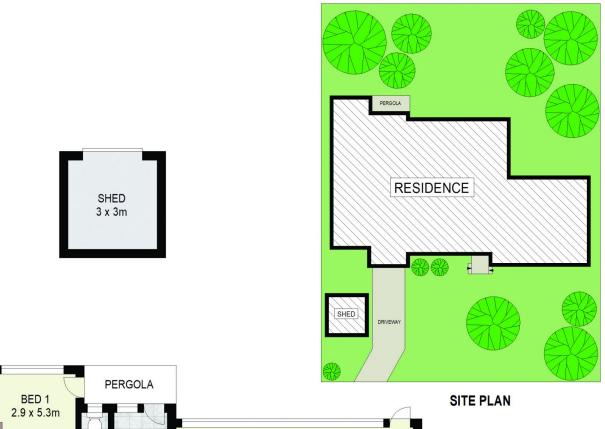

## 57 Sherwin Avenue Castle Hill NSW

Discover the hidden potential of this enchanting single-level brick home in Castle Hill, strategically positioned on a tranquil street. Boasting approximately 715 sqm of R3 zoned land, this property is a developer's dream, offering a myriad of possibilities.

Whether you envision a stunning renovation of the existing house, building your dream home, or exploring the potential for townhouse development- the power is in your hands. With an impressive frontage of 22m and a depth of 32.9m, the property beckons for creative possibilities, especially in the realm of townhouse/terrace potential (STCA).