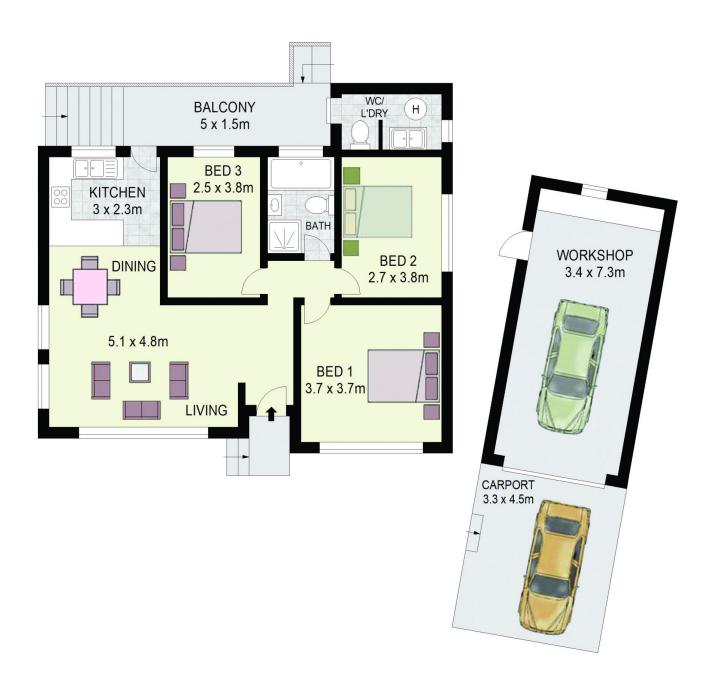

## 9 Kulgoa Street Lalor Park NSW

This family abode, sitting on a generous serving of Lalor Park real estate in a serene cul-de-sac near all amenities, is cute, attractively established and has potential for so much more. The internal layout is uncomplicated and family friendly, and the yards have plenty of room for the kids and pets, and family games. Whether you choose to add, update, extend or use the backyard space to erect a granny flat (STCA), this great family abode gives you a great base. Alternatively, just move in and enjoy a well-appointed home in a location that is extra-convenient.

## Features:

? 581.7m2 of premium Lalor Park land

? Three large bedrooms

? Neat, good-sized kitchen with ample preparation and storage space

3 📭 1 🔓 2 😭

**Price** : \$ 885,000 **Land Size** : 581.7 sqm

View : https://www.agiuspropertygroup.com.au/sal