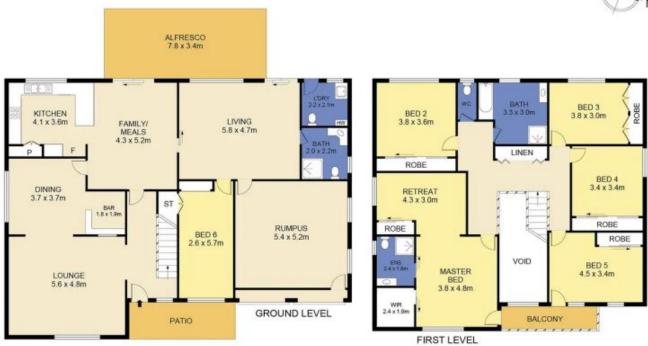

## 2A Sierra Place Baulkham Hills NSW

Located in a sought-after spot near the vibrant heart of bustling Baulkham Hills, this fantastic two-story family home offers spacious living and private spaces, giving you plenty of options. It sits on a sizable piece of prime Baulkham Hills real estate, adorned with mature fruit trees and hedges, adding charm to the property.

Featuring six roomy bedrooms, including one downstairs for guests or family members who prefer ground-level living, this home is designed to accommodate various family needs. The living areas are large and flow easily from one to another, offering plenty of character and warmth.

With lots of amenities nearby, daily life is made easy. The spacious, flat block of land also provides opportunities for expansion or additions, such as a granny flat or extra

6 📭 3 🖺 4 🕿

**Price**: Price Guide \$1,800,000