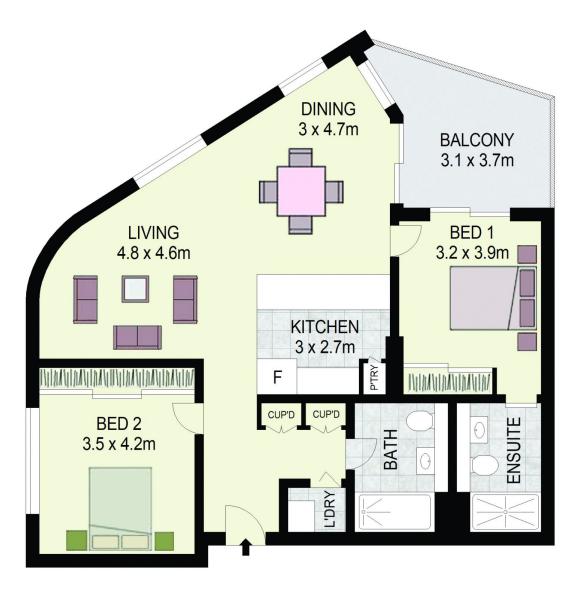

## 403/32 Civic Way Rouse Hill NSW

Singles, couples, busy professionals! If you're renting, convenience of location is your first priority, and it doesn't get any more convenient than this! Situated right near Rouse Hill town centre, this apartment has it all in terms of versatile interiors, spacious living and private areas, and access to absolutely everything, from the best shopping to transport and arterials. You'll never feel cramped in these open, light-filled spaces, and come the weekend, the living areas open out to your cosily enclosed balcony with views, for those family get-togethers or evening drinks with work colleagues or clients. Just a stroll away is a smorgasbord of eateries, cafes and, of course, the great shopping this district is renowned for!

## Features:

? Two spacious bedrooms with built-in wardrobes, ensuite to master bedroom, as well as balcony access

2 🕒 2 🖺 1 🖨

**View**: https://www.agiuspropertygroup.com.au/lease/ns w/hills/rouse-hill/residential/apartment/7913077