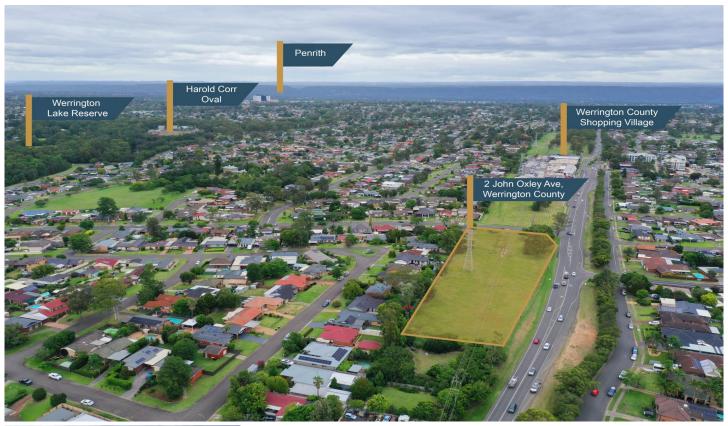

## 2 John Oxley Avenue Werrington County NSW

Situated in a huge residential growth area, this swathe of prime real estate was DA approved, RE1 zoned and located in an area that will attract enormous interest in the future, making this a blue-chip investment! The position and the size of this property make it ideal for a range of developmental opportunities. It already has approval for a multi-functioned entertainment precinct that includes a multi-function sports area, gymnasium, a five-lane bowling alley, a cafe, one function room, two multi-purpose rooms and offices. This is an area just crying out for a spacious, multi-faceted recreational setting, and you have the opportunity to provide it!

Features:

? 11460 m2 (1.146 Hectares) of prime real estate

? RE1 zoned for Gym, Café , recreation, child care - STCP

? South-eastern corner of the Dunheved Road and John

**Price** : Price Guide \$2,700,000

Land Size: 11460 sqm

View : https://www.agiuspropertygroup.com.au/sal

e/nsw/western-sydney/werrington-county/re

sidential/land/7913130

Luke Smith 02 8320 0598