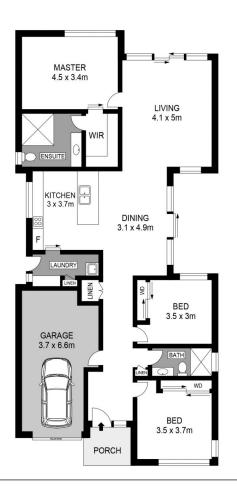

3 📭 2 🔓 2 🖨

Price : Price Guide : \$900,000

Land Size: 266.6 sqm

View: https://www.agiuspropertygroup.com.au/sal

e/nsw/western-sydney/marsden-park/reside

ntial/house/7918363

Brendan McCreanor 0468 677 471

**Alistair Agius** 02 8320 0598