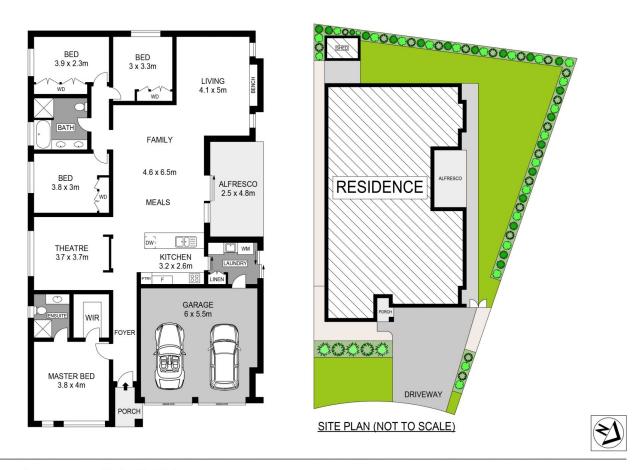

## 69 Sovereign Avenue Kellyville Ridge NSW

Easy-flowing in design, uncomplicated in layout, this family-friendly home offers comfort and convenience in a coveted part of town. It has four good-sized bedrooms to accommodate the growing family or extended family. The living spaces are large and breezy, there are amenities enough to deal with the busy weekdays, and come the weekend, hosting is a pleasure, as the living areas open out to a neat, spacious alfresco dining area. The theatre room offers a pleasant cinema experience, and the family chef will be only too pleased with their well-appointed kitchen, well-placed to serve hungry family and guests. All this, and a location buyers are clamouring to call their own!

## Features:

? Four bedrooms with built-in wardrobes, walk-in wardrobe and ensuite to master bedroom

4 🕮 2 📛 2 🖨

**Price** : \$ 1,600,000 **Land Size** : 517.3 sqm

**View**: https://www.agiuspropertygroup.com.au/sal