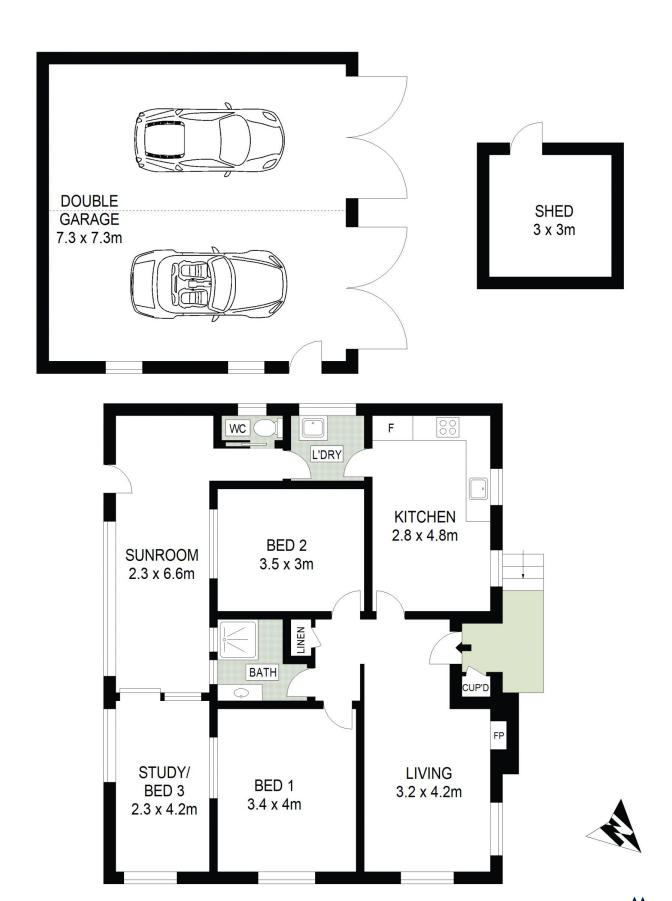

## 8 First Avenue Seven Hills NSW

Only 200m to the train station, this solid, reliable and mostly original, brick family residence is walking distance to all amenities.

## Features:

- ? Two substantial bedrooms, plus third bedroom/study
- ? Open kitchen with ample storage and preparation space
- ? Large separate living room
- ? Extensive sunroom
- ? Family bathroom with separate bath and shower
- ? Internal laundry large enough to accommodate all linen work, plus storage
- ? Large original double garage
- ? 200m to Seven Hills Station