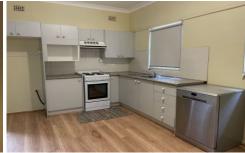

## Features:

- ? Two substantial bedrooms, plus third bedroom/study
- ? Open kitchen with ample storage and preparation space
- ? Large separate living room
- ? Extensive sunroom
- ? Family bathroom with separate bath and shower
- ? Internal laundry large enough to accommodate all linen work, plus storage
- ? Large original double garage
- ? 200m to Seven Hills Station