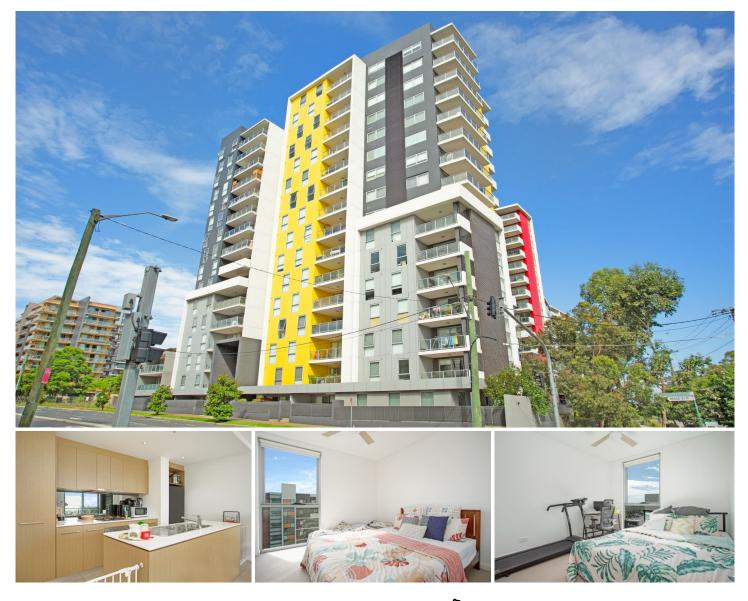

## 37/1/3 Bigge Street Warwick Farm NSW

#### Go Bigge!

Busy professionals, couples, singles, first-homers or investors, this bright, modern and well-appointed unit, situated in a contemporary and secure complex, meets all your needs. The internal spaces are large and easy-flowing, and the zones include a study/office for the student or home-based worker. The enclosed entertainer's balcony, opening out via floor-to-ceiling sliding doors, is a lovely breakout area with views, and the perfect venue for indoor-outdoor hosting, whether it be barbecues with family or those evening cocktail soirées with and friends, colleagues or clients. Transport to any location in Sydney is not far away.

## Features:

? Two good-sized bedrooms, ensuite to master bedroom