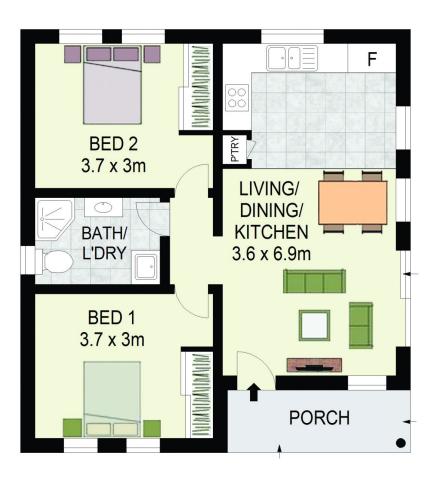

## 46A Kennedy Parade Lalor Park NSW

Ideal for the young couple or busy professionals, this excellent rental has bright, contemporary interiors, an uncomplicated, friendly layout and a prime position that allows you to travel anywhere, fast. Low on care and high on quality and convenience, it gives you your own private yard space and parking. Entertaining family, friends or work colleagues is a breeze come the weekends. Pleasing to the eye and easy on the maintenance, this nice residence will give you the flexibility and expediency you need to carry on without missing a beat!

## Features:

- ? Two spacious bedrooms with built-in wardrobes
- ? High-quality kitchen with storage
- ? Large combined living/dining/kitchen area
- ? Combined bathroom and laundry
- ? Off Street Parking