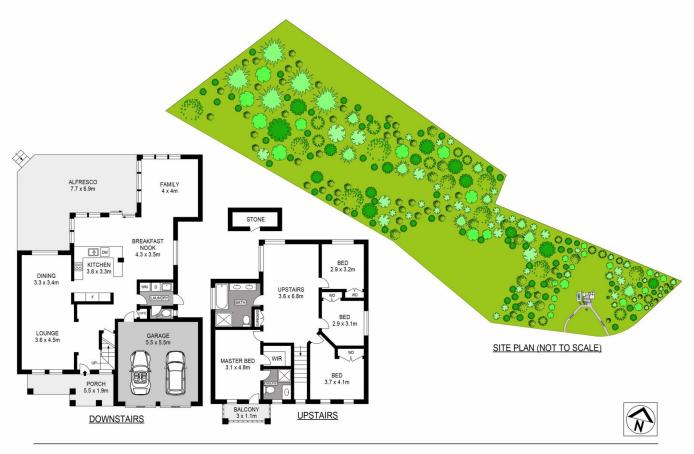

## 2 Murriwong Grove Ebenezer NSW

Beautiful acreage, vast, manicured grounds surrounded by bushland, all near the lush banks of the Hawkesbury River, and a modern, spacious and luxuriously appointed manor if you're in the market for acreage and crave that perfect blend of seclusion and access to the best amenities around, you're here! Just a few kilometres from Wilberforce township, this superb property offers you and your family every lifestyle option possible. If you love your space and privacy, this is truly a family haven. If it's a working farm you're after, you have the tremendous benefits of 32 acres of varied land featuring fenced pastures and paddocks, and even a supply of natural spring water! The bushland is relaxing and includes natural trails for riding. The homestead is radiant with natural light and studded with modern appointments, to make everyday living and weekend entertaining a sheer delight. And on a property with grounds this spacious, you can make anything you

## 4 🛤 2 🚔 2 🚔

- Price
- View
- : Price Guide: \$2,499,000
- Land Size : 12.65 ha
  - : https://www.agiuspropertygroup.com.au/sal e/nsw/hawkesbury/ebenezer/residential/hou se/7937047

Luke Smith 02 8320 0598