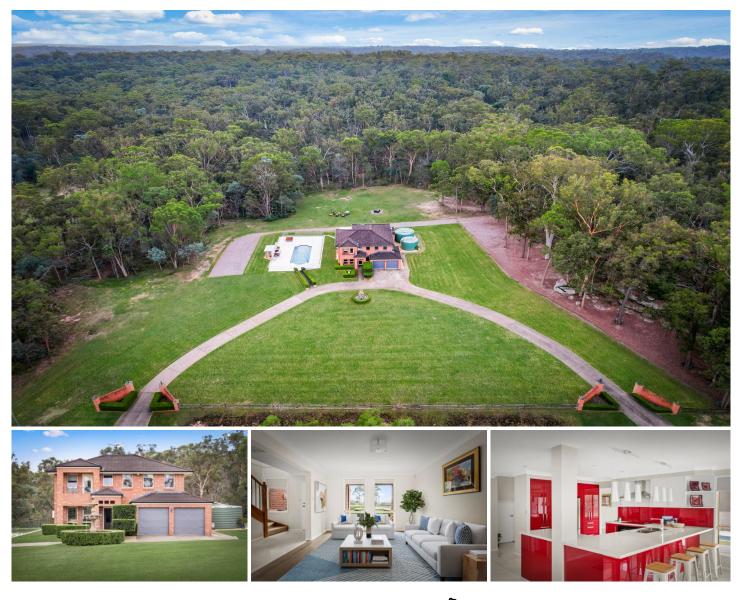

## 2 Murriwong Grove Ebenezer NSW

Beautiful acreage, vast, manicured grounds surrounded by bushland, all near the lush banks of the Hawkesbury River, and a modern, spacious and luxuriously appointed manor if you're in the market for acreage and crave that perfect blend of seclusion and access to the best amenities around, you're here! Just a few kilometres from Wilberforce township, this superb property offers you and your family every lifestyle option possible. If you love your space and privacy, this is truly a family haven. If it's a working farm you're after, you have the tremendous benefits of 32 acres of varied land featuring fenced pastures and paddocks, and even a supply of natural spring water! The bushland is relaxing and includes natural trails for riding. The homestead is radiant with natural light and studded with modern appointments, to make everyday living and weekend entertaining a sheer delight. And on a property with grounds this spacious, you can make anything you

## 4 🛤 2 🚔 2 🚔

- Price
- View
- : Price Guide: \$2,499,000
- Land Size : 12.65 ha
  - : https://www.agiuspropertygroup.com.au/sal e/nsw/hawkesbury/ebenezer/residential/hou se/7937047

Luke Smith 02 8320 0598