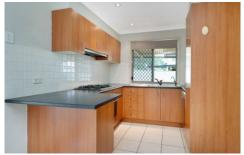

- ? Three good-sized bedrooms with built-in wardrobes, ensuite access to family bathroom for master bedroom
- ? Roomy and well-appointed gas kitchen with pantry, breakfast bar and abundant preparation and storage space
- ? Spacious dining room
- ? Separate living room
- ? Family bathroom with separate bath and shower