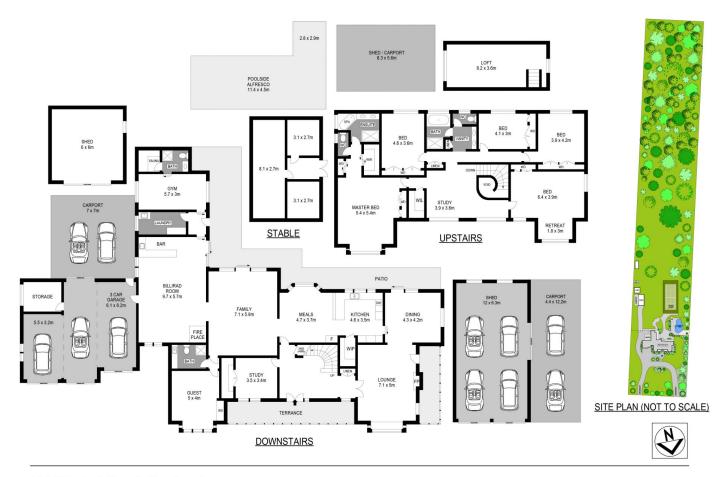

## 12 Whitehall Road Kenthurst NSW

Beautiful, varied and usable acreage! Character! Potential! Manicured grounds surrounding your family mansion! Luxury and comfort at every turn! This is a home where life is easy. Entertainment is a sheer pleasure, whether it's inside, indoor-outdoor or poolside. Everyday living includes huge private spaces and vast, easy-flowing living areas. No family member lacks for anything - in fact, no matter what your preference, you're pampered! The homebody has all the comforts at his or her fingertips, the student, the business owner, the hobbyist, the chef, the farmer will love what this magnificent home offers. The acreage allows you to transform your property into anything you desire. Let your imagination run wild, along with the kids and the pets, on this magnificent estate.

## Features:

? 2.226 Ha of premium real estate

6 📇 4 🖺 12 🖨

Price : Contact Agent

Land Size : 2.226 ha View : https://ww

: https://www.agiuspropertygroup.com.au/sal e/nsw/hills/kenthurst/residential/house/7958