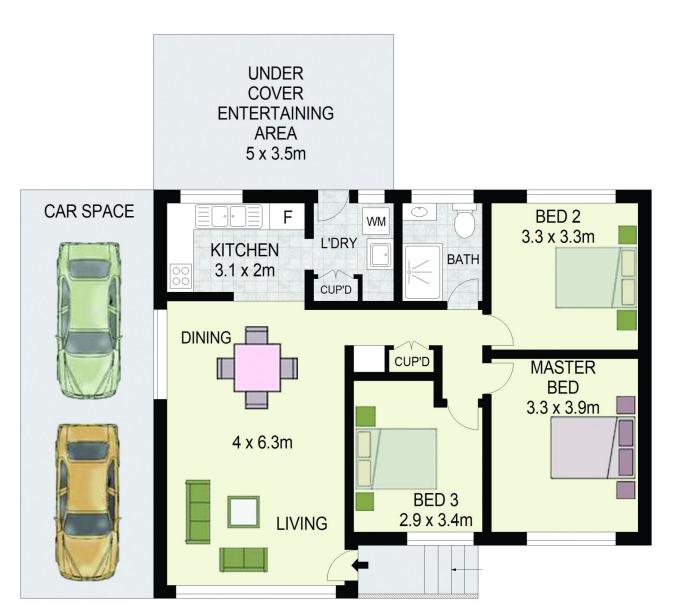

Features:

? Three good-sized rooms

? Large family room

3 📭 1 🔓 1 😭

**Price** : \$ 875,000 **Land Size** : 607 sqm

**View**: https://www.agiuspropertygroup.com.au/sal

e/nsw/western-sydney/lalor-park/residential/