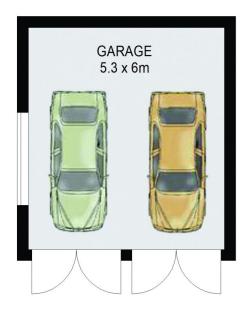

## 7 Wheeler Street Lalor Park NSW

Sitting on a large, established block of land, this well-positioned property gives you options galore! The size of this generous serving of Lalor Park real estate gives you plenty of scope to realise your vision, whether it's a knockdown and rebuild, addition of a granny flat, or the addition of rooms or extensions. Should you choose to live in and increase the private and living areas or extend, the interiors of this fetching cottage will pleasantly surprise you. A modernised kitchen, updated family bathroom, large covered entertaining living space, area, garage/workshop and expanses of level yard will make the living easy! An extra-convenient location is the icing on the cake!

## Features:

? 562.8 m2 of premium, well-located land? Two large bedrooms