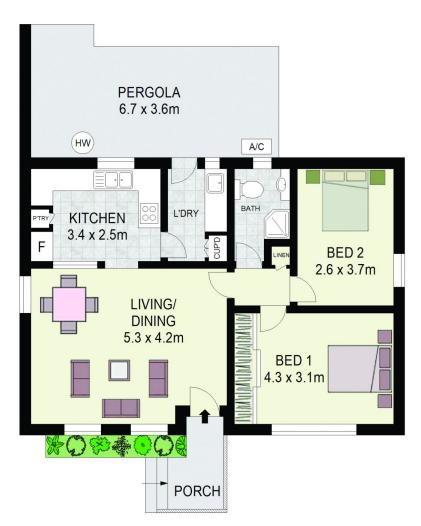

## 7 Wheeler Street Lalor Park NSW

Sitting on a large, established block of land, this well-positioned property gives you options galore! The size of this generous serving of Lalor Park real estate gives you plenty of scope to realise your vision, whether it's a knockdown and rebuild, addition of a granny flat, or the addition of rooms or extensions. Should you choose to live in and increase the private and living areas or extend, the interiors of this fetching cottage will pleasantly surprise you. A modernised kitchen, updated family bathroom, large covered entertaining living space, area, garage/workshop and expanses of level yard will make the living easy! An extra-convenient location is the icing on the cake!

## Features:

? 562.8 m2 of premium, well-located land? Two large bedrooms