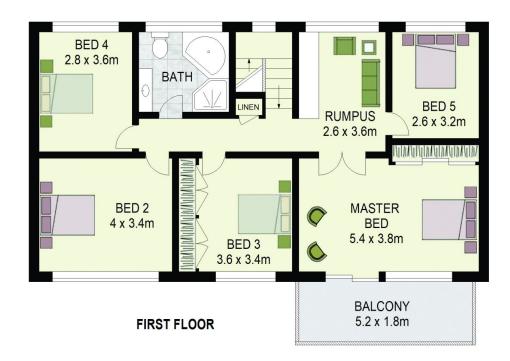

## Features:

665 m2 of premium real estate Six well-proportioned bedrooms, two with built-in wardrobes, balcony access from master bedroom

Juliano De Rossi 02 8320 0598

**Nicholas Harb** 02 8320 0598

DISCLAIMER: All dimensions are approximate and for illustrative purposes. Interested parties should rely on their own enquiries. Floor Plans by ShutterBooth Sydney.