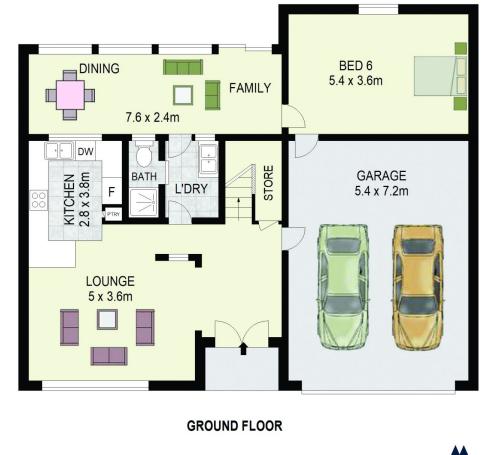

## Features:

665 m2 of premium real estate Six well-proportioned bedrooms, two with built-in wardrobes, balcony access from master bedroom

Juliano De Rossi 02 8320 0598

**Nicholas Harb** 02 8320 0598

DISCLAIMER: All dimensions are approximate and for illustrative purposes. Interested parties should rely on their own enquiries. Floor Plans by ShutterBooth Sydney.