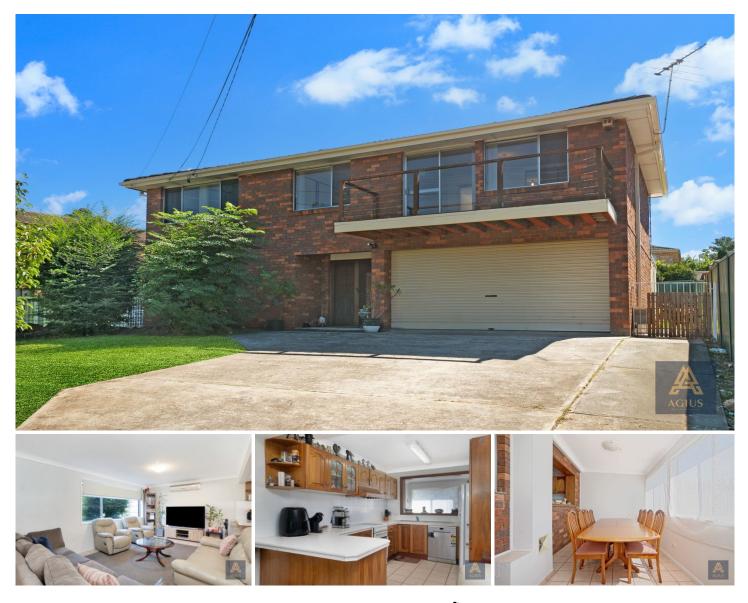

## 85 Metella Road Toongabbie NSW

Perfectly presented and maintained, spacious, solid, varied and well-located, this double-storey family home provides amply for the family and extended family. Its uncomplicated, practical upstairs-downstairs arrangement is set up to house in-laws or guests, it offers plenty to please the student, chef, handyman or host, and it has a ton of potential for even more. Internally, the spaces are luxuriously large, with plenty of versatility, and the established block is a generous helping of Toongabbie real estate, allowing plenty of room to extend, add a granny flat (Subject To Council Approval), an entertaining area or just let the kids and pets run free.

## Features:

665 m2 of premium real estate Six well-proportioned bedrooms, two with built-in wardrobes, balcony access from master bedroom

## 6 🛤 2 🚔 2 🚔

| Price | :\$1,460,000 |
|-------|--------------|
|       |              |

- View
- Land Size : 664.6 sqm

: https://www.agiuspropertygroup.com.au/sal e/nsw/western-sydney/toongabbie/residenti al/house/7964824