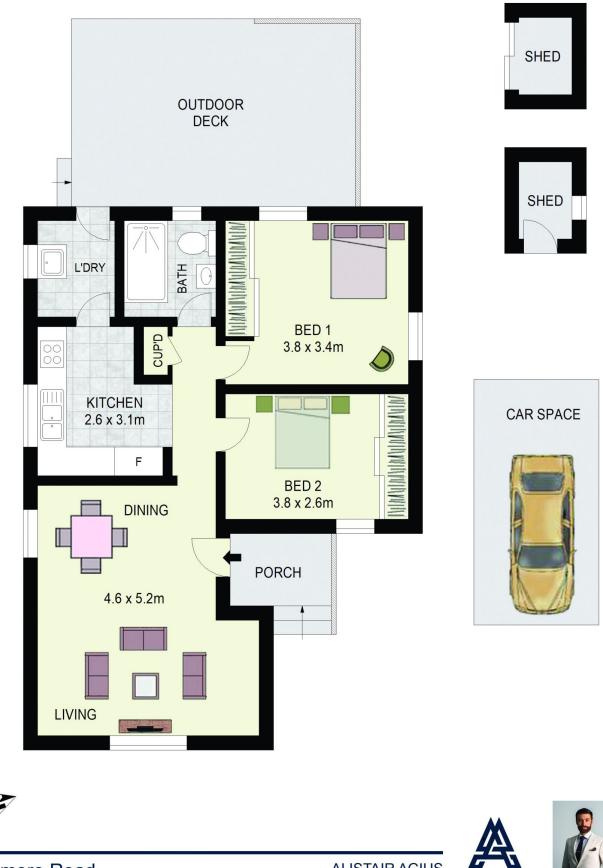

## Features:

? Two bedrooms, including plus-size master bedroom with walk in robe (originally a third bedroom)

Alistair Agius 02 8320 0598

William Dengate 0435 831 185

8 Gilmore Road, Lalor Park

ALISTAIR AGIUS 0447 928 888

AGIUS

DISCLAIMER: All dimensions are approximate and for illustrative purposes. Interested parties should rely on their own enquiries. Floor Plans by ShutterBooth Sydney.