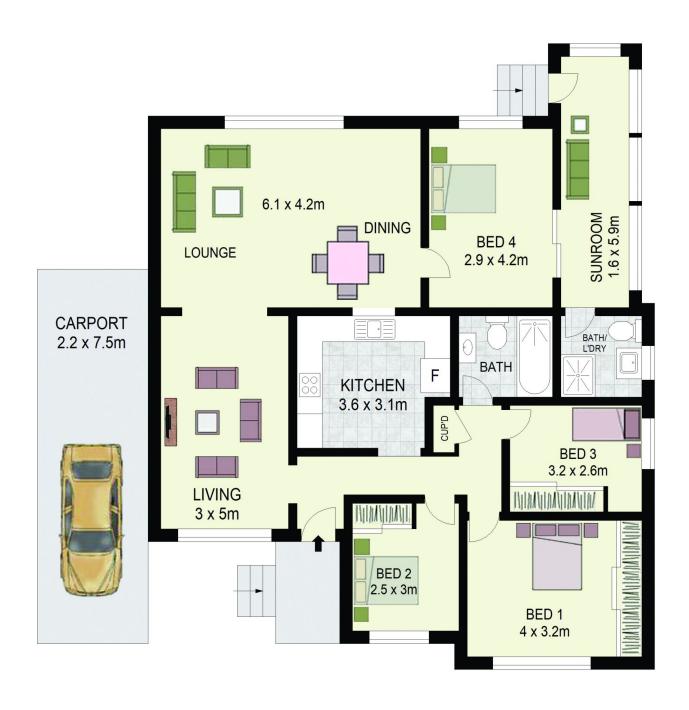

## 31 Ellam Drive Seven Hills NSW

First-homers, investors, couples - the location is ultra-convenient, and this well-placed four-bedroom family home has everything you need if your desire is simply to move in and enjoy the convenience. For those with a vision for their new property, the residence is an ideal base for you and your family as you add, extend or update. The home is friendly, solid and serviceable with roomy private and living spaces. The yard is large enough to allow room for an entertaining area or granny flat (Subject To Council Approval), and still provides grassy expanses for the kids and pets.

If you simply desire to invest in a well-positioned block for future development, this property, with its nearness to regular buses, motorway, hospital, parkland, local shops and a great range of schools, will attract a great range of interested buyers or renters. You've got it all covered!

4 🚐 2 🚍 2 🗬

**Price** : \$ 1,115,000 **Land Size** : 556 sqm

View: https://www.agiuspropertygroup.com.au/sal

e/nsw/western-sydney/seven-hills/residentia

I/house/7969660

Alistair Agius 02 8320 0598

Riley Stallard 02 8320 0598