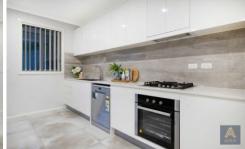

## Features:

? Two good-sized bedrooms with built-in wardrobes

? Attractive contemporary gas kitchen with dishwasher,