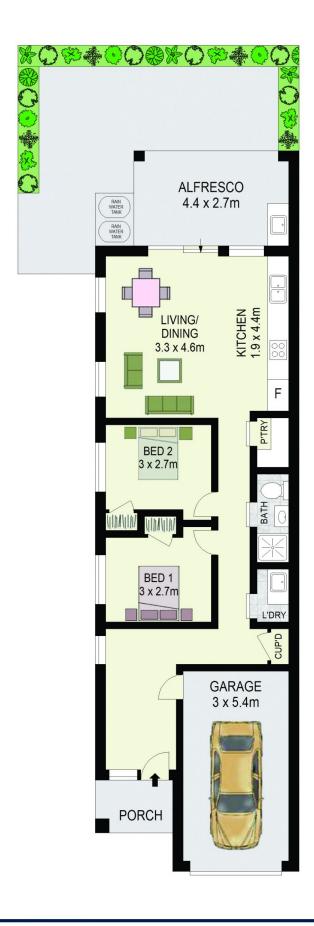

## 2/61A Solander Road Kings Langley NSW

Couples, first-homers, downsizers - this single-level two bedroom home caters to your every lifestyle need. It's positioned peacefully at the rear of a boutique complex, with instant access to all the best amenities and services the area has to offer. Inside, it's a well-appointed, high-quality home with easy-flowing living spaces. Radiant with natural light, open and uncomplicated in design, it's generous and stylish. Outside, it's simply low-maintenance, yet attractive and established. Your living area opens out comfortably to the integrated alfresco dining area and fully-fenced, private yard for delightful indoor-outdoor hosting. This fetching residence truly is all class and comfort!

## Features:

? Two good-sized bedrooms with built-in wardrobes

? Attractive contemporary gas kitchen with dishwasher,