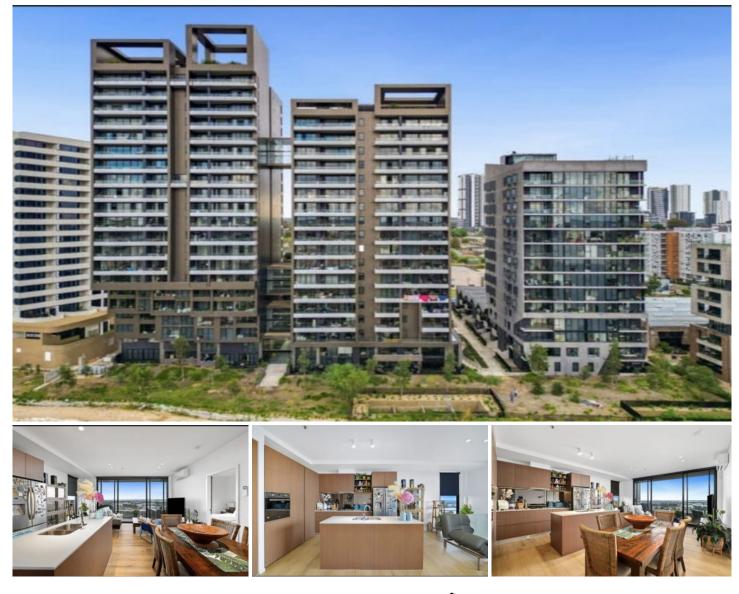

## 1504/30 Shepherd Street Liverpool NSW

Introducing an exceptional lifestyle opportunity within the esteemed "Bindery" at the Paper Mill complex, this remarkable apartment boasts 2 bedrooms plus a versatile study room (3rd) with captivating views of the water and city skyline.

Crafted for luxurious living, this residence on the 15th floor features an inviting, light-filled interior complemented by a spacious entertainers' balcony, perfect for hosting gatherings or simply enjoying the breathtaking scenery.

Architecturally designed, the apartment showcases modern, stylish living spaces adorned with floor-to-ceiling sliding doors, flooding the home with natural light. Ideal for first home buyers and investors alike, this property offers a blend of elegance and practicality.