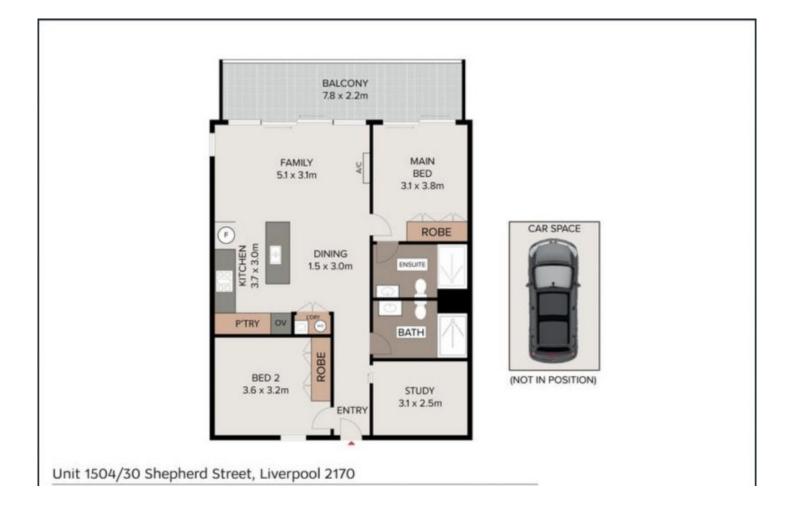

## Key features include:

? Expansive open plan living and dining area opening onto

## 2 🛤 2 🚔 1 🚘