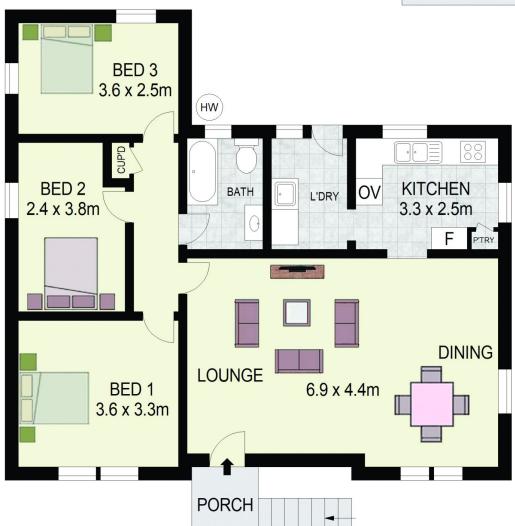

## Features:

? 575.4m2 of premium Lalor Park land

? Three large bedrooms

? Neat, good-sized kitchen with ample preparation and storage space

3 📭 1 🔓 2 🗬

**Price** : \$ 910,000 **Land Size** : 575.4 sqm

**View**: https://www.agiuspropertygroup.com.au/sal