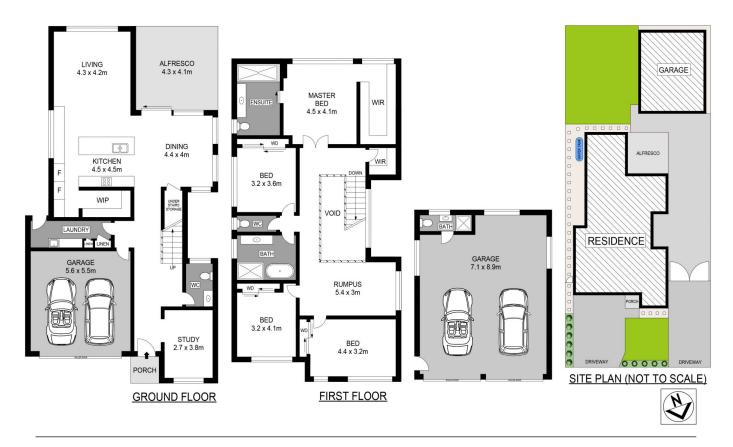

## 11 Vardys Road Lalor Park NSW

Uncomplicated and well-designed with family in mind, offering sweeping, versatile spaces, and a variety of options, this beautifully-appointed and thoroughly modern home will suit your family's every need. The parents will love the seclusion and sheer space and luxury of their plus-sized bedroom retreat. The living spaces are uncomplicated family gathering areas, and with the opening of the wide stacker doors to the alfresco entertaining area, they are transformed into a host's delight - an easy-flowing entertaining experience indoor-outdoor able accommodate large gatherings easily, served by a gourmet's kitchen the family chef will be thrilled with. The handyman will revel in the space provided by the large double garage and the student or home-based worker, or home business, has seclusion and room to move in the spacious study. The parcel of land is a good-sized serving of Lalor Park land on the Kings Langley border and handy

11 Vardys Road, Lalor Park