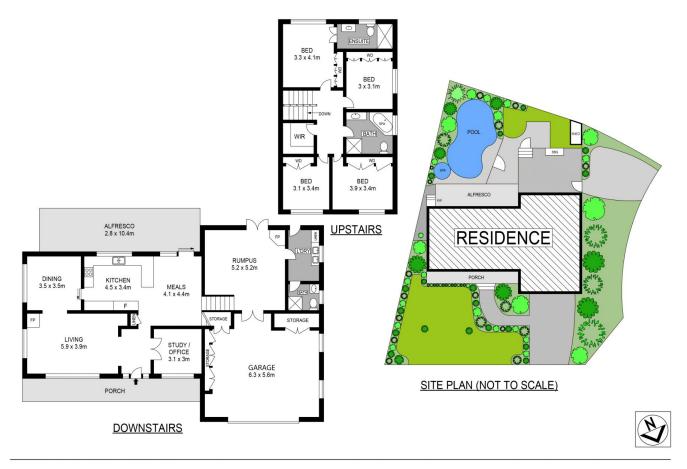

The private areas are large and embracing, and downstairs is all wonderfully functional and friendly, with the communal areas clustered to take maximum advantage of the alfresco dining space, and a separate study/office for the student or home-based employee or home business, a rumpus room large enough to accommodate any indoor activity and a

## 5 🛤 3 🚔 4 🚘

| Price     | : \$ 1,851,00 |
|-----------|---------------|
| Land Size | : 753 5 sam   |

- 00
- View
- m
  - : https://www.agiuspropertygroup.com.au/sal e/nsw/western-sydney/kings-langley/residen tial/house/7980520