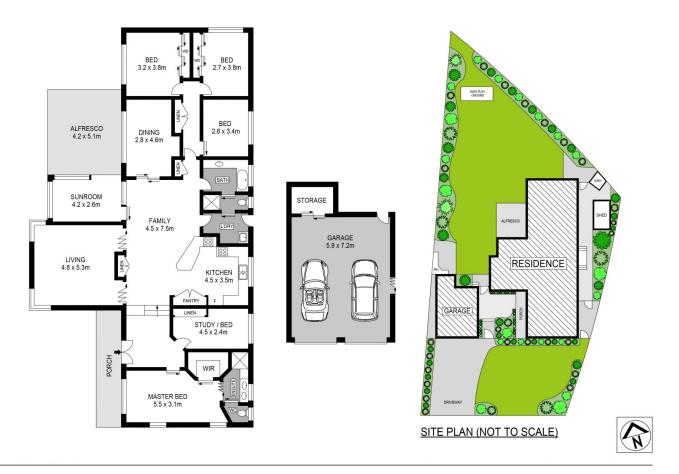

## **5 Ashford Avenue Castle Hill NSW**

A generous serving of Castle Hill property, an attractively established block of land, a character-filled family home that is uncomplicated in design and family-friendly with something for everyone - this is an investment that will stand you in good stead right now, as it caters to your every need, and in the future, as the growth potential is enormous. Zoned R4, for High Density Residential construction, sitting in an opportune location surrounded by picturesque greenery and lovely homes, with access to fantastic amenities and services typical of the area, it has wide appeal and will be sought-after.

The home itself is packed with personality and practical. Internal brick walls, ceiling beams and a Spanish-style façade enhance its charm, and the study for the student or office for the home-based worker, which can also serve as a fifth bedroom, workshop room in the garage, plus an abundance of free-flowing space in the living areas, all add

## 5 🛤 2 🚰 4 🚘

- Price : R4 Zoning A Family Home With HUGE Potential
- Land Size : 974.1 sqm
- View : https://www.agiuspropertygroup.com.au/sal e/nsw/hills/castle-hill/residential/house/7982 143

Alistair Agius 02 8320 0598