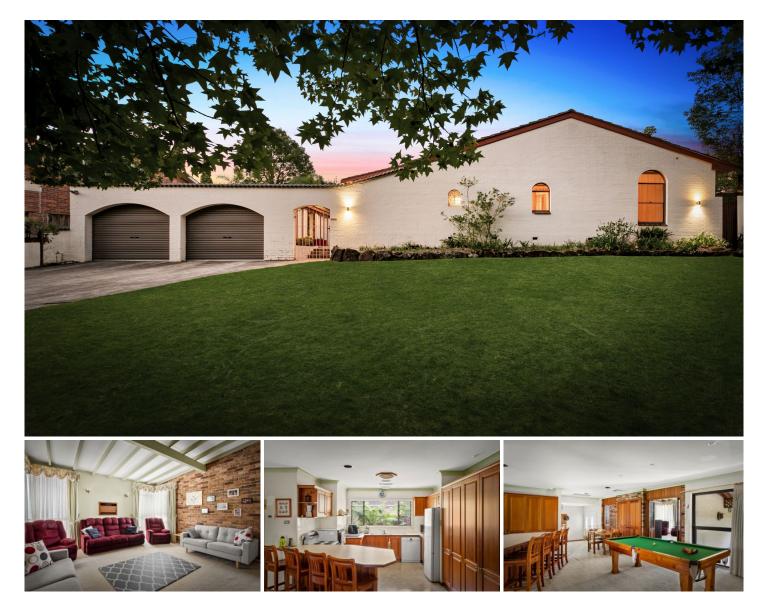

## **5 Ashford Avenue Castle Hill NSW**

A generous serving of Castle Hill property, an attractively established block of land, a character-filled family home that is uncomplicated in design and family-friendly with something for everyone - this is an investment that will stand you in good stead right now, as it caters to your every need, and in the future, as the growth potential is enormous. Zoned R4, for High Density Residential construction, sitting in an opportune location surrounded by picturesque greenery and lovely homes, with access to fantastic amenities and services typical of the area, it has wide appeal and will be sought-after.

The home itself is packed with personality and practical. Internal brick walls, ceiling beams and a Spanish-style façade enhance its charm, and the study for the student or office for the home-based worker, which can also serve as a fifth bedroom, workshop room in the garage, plus an abundance of free-flowing space in the living areas, all add

## 5 🛤 2 🚰 4 🚘

- Price : R4 Zoning A Family Home With HUGE Potential
- Land Size : 974.1 sqm
- View : https://www.agiuspropertygroup.com.au/sal e/nsw/hills/castle-hill/residential/house/7982 143

Alistair Agius 02 8320 0598