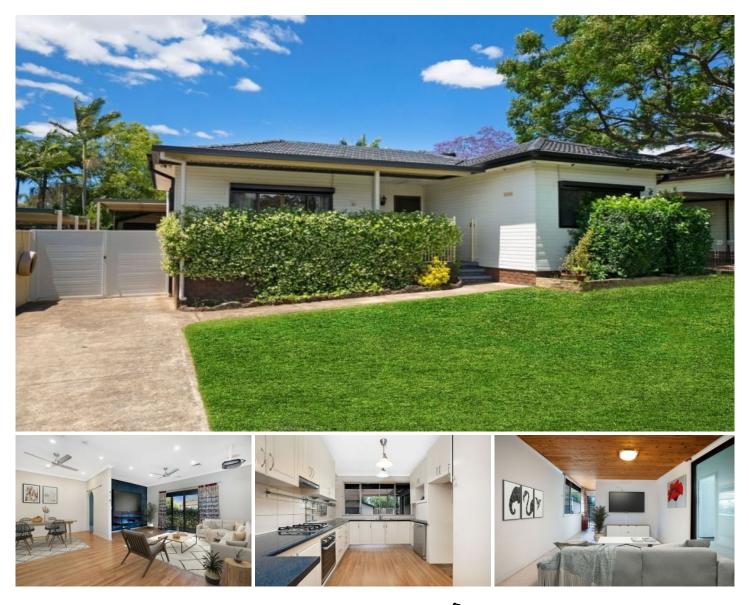

## 17 Purcell Crescent Lalor Park NSW

Choose to live in a serene, family-friendly part of sought-after Lalor Park! This charming abode has been meticulously maintained and renewed by its owners.

The generous 683m2 parcel of land gives the kids and pets freedom to roam and explore, the home's interiors are attractive, well- appointed and offer an abundance of amenities, and the location ensures you are well-placed for work, shopping and school. Day-to-day living and weekend hosting are a breeze, and there's something for everyone from the serious student/business person to the gregarious entertainer!

Features (main residence): ? Three good-sized bedrooms with built-in robes, plus-sized main bedroom ? Large, open living/dining area

## 4 🛤 2 🚰 2 🚘

Price: \$820.00 Per week

View : https://www.agiuspropertygroup.com.au/lease/ns w/western-sydney/lalor-park/residential/house/79 88837

Tayla Irvine 0428 499 963