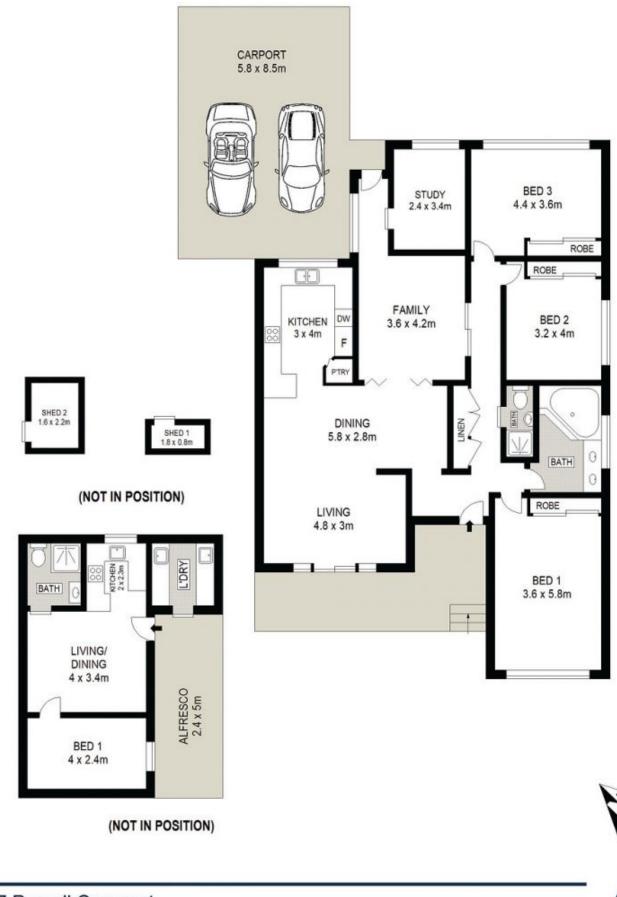

## 17 Purcell Crescent Lalor Park

DISCLAIMER: All dimensions are approximate and for illustrative purposes. Interested parties should rely on their own enquiries. Floor Plans by ShutterBooth Sydney.

AGIUS