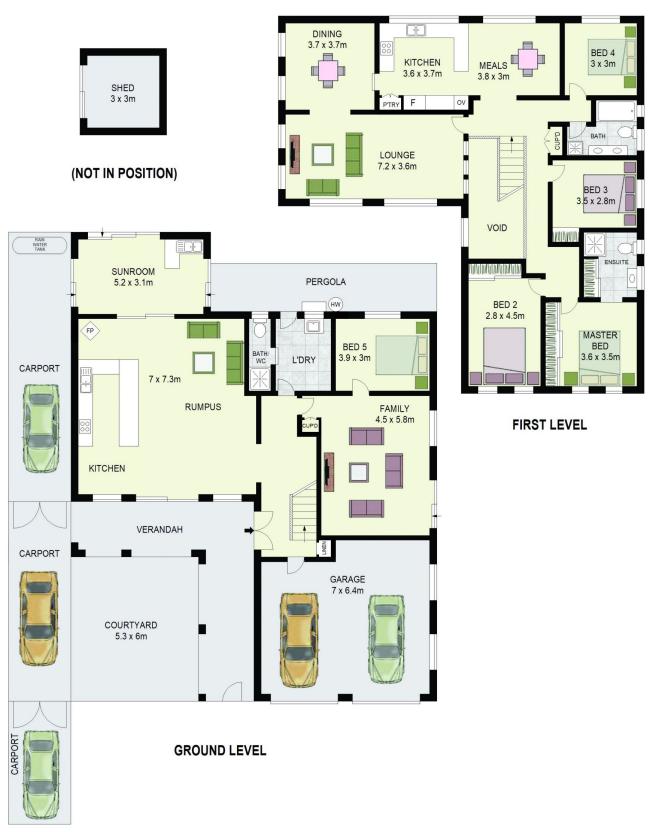

## 24 Solander Road Kings Langley NSW

Enormous, friendly, varied, and able to accommodate a large and extended family, this double-storey brick hacienda-style home has it all for the modern family. Its versatile, practical spaces include upstairs and downstairs kitchens, well-configured bedrooms on both floors, and endless hosting and living options. Whether your goal is independent rental or cosy, spacious family living, this home will give you an abundance of space and options. The parcel of land is a lavish helping of Kings Langley real estate, and the home has that Spanish personality and flair, showcasing decorative details such as shady porticos and brick arches, with a charming courtyard adding extra dimension to the plentiful entertaining possibilities. With great shopping, tennis courts and reserves nearby, as well as arterials, this fantastic family home gives you that comfortable, luxurious lifestyle you're seeking.