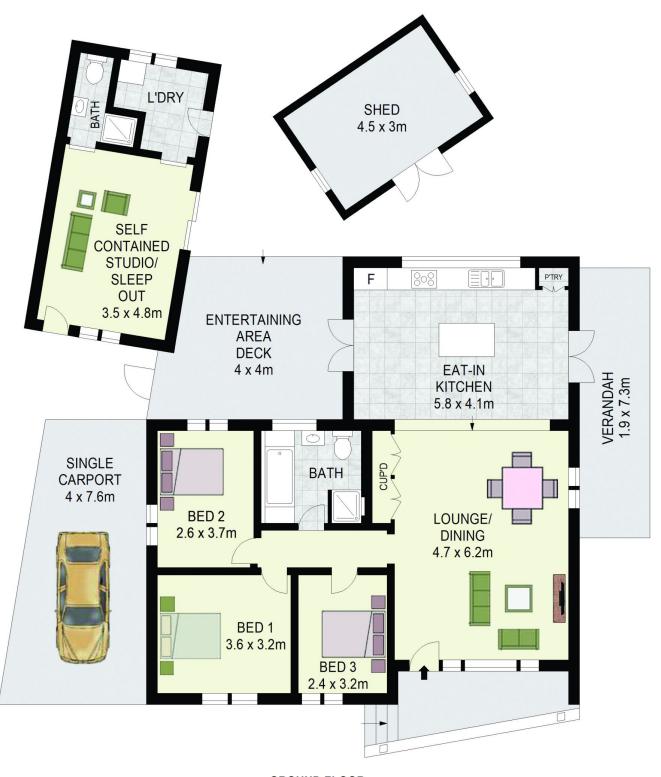

## 20 Purcell Crescent Lalor Park NSW

This beautifully presented home is a standout even in its own neighbourhood. With its cottage facade, it announces itself as something special for the family wanting to enter the market in style. Located in a peaceful, family-friendly street, it's conveniently situated near shops, welcoming local parks and schools. With a separate self-contained teenage retreat, this is a perfect opportunity for the investor, a growing clan or those wishing to house extended family. No matter which way you slice it, it's a great prospect for the lucky buyer!

## Features:

- 3 generous Bedrooms
- Modern bathroom to ease the busy daily traffic
- Open plan dining and family room
- Great sized gas kitchen
- Cyprus pine flooring throughout

## 3 🔄 2 🔓 2 😭

**Price** : \$ 1,080,000 **Land Size** : 569.1 sqm

View : https://www.agiuspropertygroup.com.au/sal

e/nsw/western-sydney/lalor-park/residential/house/7992899

**Alistair Agius** 02 8320 0598