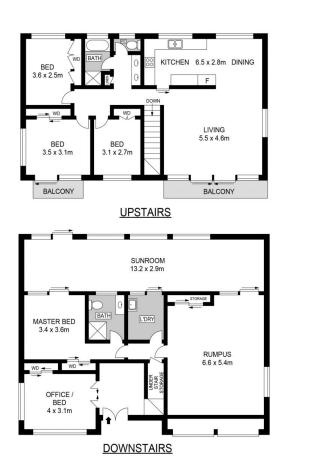

## **6 Dee Place Prospect NSW**

Family-friendly in design, radiant with natural light, versatile and brimming with potential for even more, this bright and breezy family abode is a comfortable and accommodating home for your family. Its two-storey design separates the parents' space from the rest, and the study/office can serve as a fifth bedroom, giving you variety and options. The vast rumpus and extensive sunroom combine to provide a delightful hosting experience, and the lovely paved outdoor entertaining space easily lends itself to a covered alfresco area. The yards are established and attractive and the location is an established, cosy, classy and coveted nook of the Prospect area that buyers are clamouring to call their own!

## Features:

? Four/ five well-proportioned bedrooms with built-in wardrobes, master bedroom has ensuite access to second

4 🚐 2 ⋤ 4 🗬

Price : Under Contract Land Size : 461.4 sqm

View : https://www.agiuspropertygroup.com.au/sal