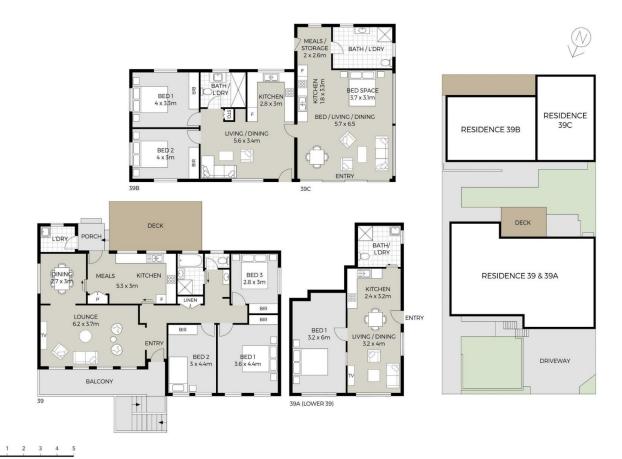

## 39 Anderson Road Kings Langley NSW

What an investment! Offering a total of four self-contained leased out dwellings, this sensational offering is close to all essential amenities and services and will appeal to renters. Apart from the benefits of high rental return, this sprawling property gives you flexible and varied living arrangements for family and extended family. In short, this sensational opportunity is brimming with options. The main premises is tastefully renovated with modern appointments, and offers easy-flowing living spaces, with potential for even more. The studio and granny flats are low on maintenance, bright and contemporary with all the amenities necessary for independent living and entertaining. The block is a generous serving of real estate in a sought-after suburb, and the location is one prospective buyers/renters will be clamouring to call their own!

## 6 🕮 4 🖺 4 🖨

Price : Quadruple Income

Land Size: 695.6 sqm

**View**: https://www.agiuspropertygroup.com.au/sal

e/nsw/western-sydney/kings-langley/residen

tial/house/7998779

Alistair Agius 02 8320 0598

Brendan McCreanor 0468 677 471

Disclaimer: Floor plans and site plans are intended as a guide only. They are not part of any legal document or title and are subject to errors, omission, and inaccuracies and should not be used as reference. Sizes and dimensions are approximate only, Interested parties should make their own enquiries. Floor plan by: Symc Studios Ply Ltd